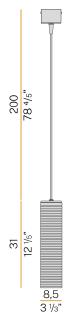

#### Technical drawing

Suspension lighting fixture for interiors, with direct and indirect light emission. Structure in pressed rough aluminium and pickled sheet metal in polyacrylic paint.  $\hbox{Diffuser in blown glass with white, crystal, steel, amber, bronze, to bacco or green } \\$ ribbing finish.

Pickled sheet metal closing disk in black or mat brass polyacrylic paint.  $2,\!2m$  (86,6") long suspension and power cable in PVC with black fabric covering. Power canopy with galvanized sheet metal ceiling bracket and pickled sheet metal  $\,$ covering in black or mat brass polyacrylic paint.