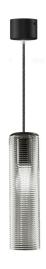

Suspension lighting fixture for interiors, with direct and indirect light emission. Structure in pressed rough aluminium and pickled sheet metal in polyacrylic paint.  $\hbox{Diffuser in blown glass with white, crystal, steel, amber, bronze, to bacco or green } \\$ ribbing finish.

Pickled sheet metal closing disk in black or mat brass polyacrylic paint.  $2,\!2m$  (86,6") long suspension and power cable in PVC with black fabric covering. Power canopy with galvanized sheet metal ceiling bracket and pickled sheet metal  $\,$ covering in black or mat brass polyacrylic paint.